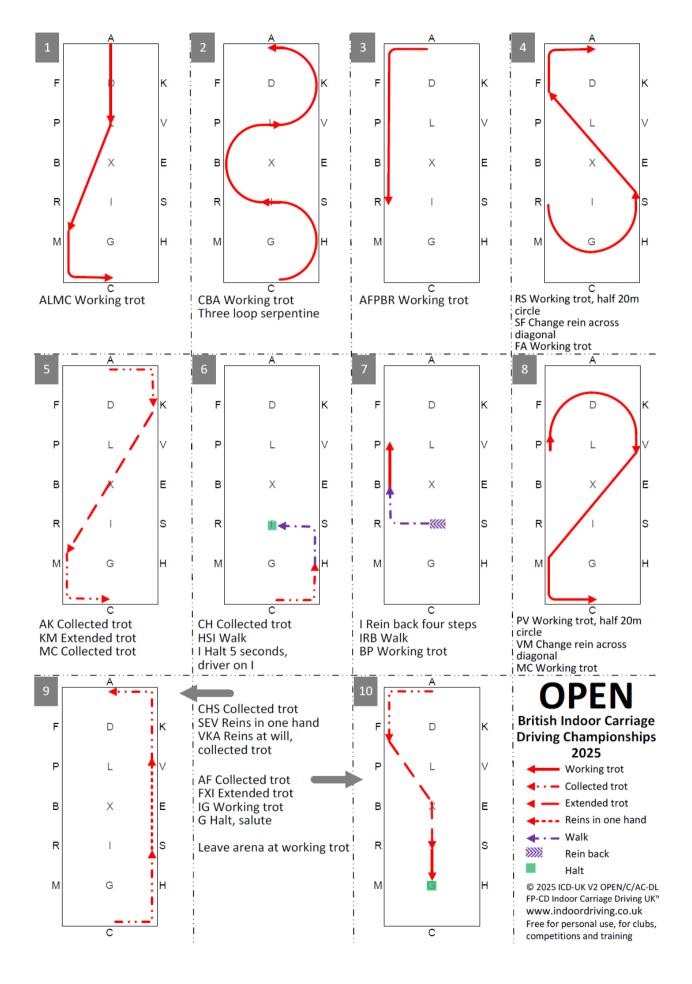

## Precision & Paces OPEN Test - 2024-2025 Season

|    |                      |                                                                                   | To be judged                                                                                                 |                                                                                                       |
|----|----------------------|-----------------------------------------------------------------------------------|--------------------------------------------------------------------------------------------------------------|-------------------------------------------------------------------------------------------------------|
|    | Letters              | Movement                                                                          | Precision                                                                                                    | Paces                                                                                                 |
| 1  | ALMC                 | Working trot                                                                      | Accuracy at markers<br>Straightness of lines<br>Use of arena corners                                         | Quality of trot<br>Straightness of animal<br>Correct bend                                             |
| 2  | СВА                  | Working trot Three-loop serpentine                                                | Equal shape loops Straight steps across the arena Use of arena                                               | Correct bend Maintaining tempo & balance                                                              |
| 3  | AFPBR                | Working trot                                                                      | Straightness of lines<br>Use of arena corners                                                                | Quality of trot<br>Straightness of animal                                                             |
| 4  | RS<br>SF<br>FA       | Working trot, half 20m circle<br>Change rein across<br>diagonal<br>Working trot   | Accuracy of shape<br>Straightness of line<br>Use of arena corners                                            | Quality of trot, correct bend<br>Straightness of animal<br>Maintaining tempo                          |
| 5  | AK<br>KM<br>MC       | Collected trot Extended strides Collected trot                                    | Use of arena corners<br>Straightness of line                                                                 | Quality of trot. Correct bend Straightness of animal Maintaining tempo                                |
| 6  | CH<br>HSI<br>I       | Collected trot<br>Walk<br>Halt 5 seconds, driver on I                             | Transition at marker<br>Correct line across arena<br>Driver on I                                             | Quality of transition<br>Quality of walk steps<br>Quality of halt                                     |
| 7  | I<br>IRB<br>BP       | Rein back 4 steps<br>Walk<br>Working trot                                         | Use of arena<br>Transition at marker                                                                         | Clearly defined diagonal steps Quality of transitions                                                 |
| 8  | PV<br>VM<br>MC       | Working trot, half 20m circle<br>Change rein across diagonal<br>Working trot      | Accuracy of shape<br>Straightness of line<br>Use of arena corners                                            | Quality of trot<br>Correct bend<br>Straightness of animal<br>Maintaining tempo                        |
| 9  | CHS<br>SEV<br>VKA    | Collected trot Reins in 1 hand (collected trot) Reins at will, collected trot     | Straightness of line<br>Use of arena corners                                                                 | Quality of trot<br>Straightness of animal<br>Impulsion and bending                                    |
| 10 | AF<br>FXI<br>IG<br>G | Collected trot Extended trot Working trot Halt, salute, (lead) animal's nose at G | Use of arena corner Accuracy of changes of direction; Straightness of line, on centre line; Accuracy of halt | Quality of trot<br>Correct bend<br>Straightness of animal<br>Quality of transition<br>Quality of halt |

## Precision & Paces OPEN Test - 2024-2025 Season Version 2